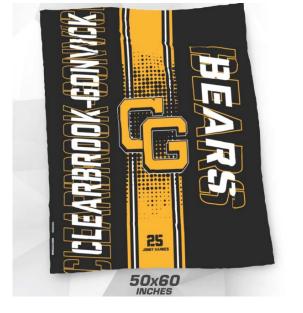

| Name of person ordering: | Phone #: |  |
|--------------------------|----------|--|
| Email:                   |          |  |

Sweatshirt price: \$70.00 \*\* Add \$3 for a 2XL, and \$6 for a 3XL

Stadium blanket price: \$55.00

| Stadi-<br>um<br>blanket | Name Please print exactly as you want it to appear | Num<br>ber | Qua<br>ntity |
|-------------------------|----------------------------------------------------|------------|--------------|
| Choice #1               |                                                    |            |              |
| Choice #2               |                                                    |            |              |
| Choice #3               |                                                    |            |              |
| Choice #4               |                                                    |            |              |