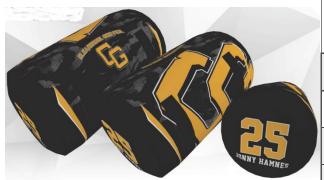

| Name of person ordering: | Phone #: |  |
|--------------------------|----------|--|
| Email:                   |          |  |

Sweatshirt price: \$70.00 \*\* Add \$3 for a 2XL, and \$6 for a 3XL

Stadium blanket price: \$55.00

| Stadi-<br>um<br>blanket | Name Please print exactly as you want it to appear | Num<br>ber | Qua<br>ntity |
|-------------------------|----------------------------------------------------|------------|--------------|
| Choice #1               |                                                    |            |              |
| Choice #2               |                                                    |            |              |
| Choice #3               |                                                    |            |              |
| Choice #4               |                                                    |            |              |