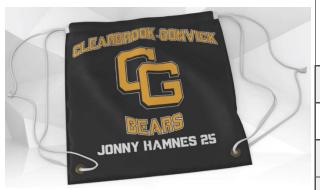

Drawstring backpack price: \$20.00

**Duffle bag price: \$40** 

There will be a regular Bear Wear order this fall. Watch for it at the Open House!!!

| Draw-<br>string<br>back-<br>pack | Name Please print exactly as you want it to appear | Num<br>ber | Qua<br>ntity |
|----------------------------------|----------------------------------------------------|------------|--------------|
| Choice #1                        |                                                    |            |              |
| Choice #2                        |                                                    |            |              |
| Choice #3                        |                                                    |            |              |
| Choice #4                        |                                                    |            |              |