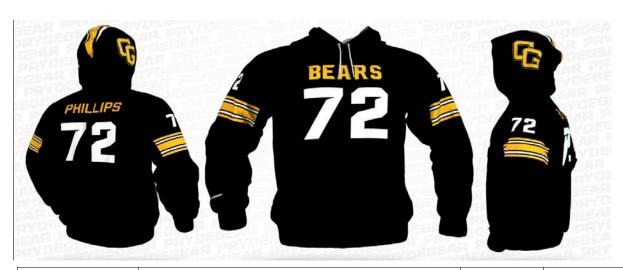

| Name of person ordering: | Phone #: |  |
|--------------------------|----------|--|
| Email:                   |          |  |

Sweatshirt price: \$70.00 \*\* Add \$3 for a 2XL, and \$6 for a 3XL

Stadium blanket price: \$55.00

| Sweatshirt<br>Unisex sizing | Name: | Please print exactly as you want it to appear | Number | Size<br>See below | Quantity |
|-----------------------------|-------|-----------------------------------------------|--------|-------------------|----------|
| Choice #1                   |       |                                               |        |                   |          |
| Choice #2                   |       |                                               |        |                   |          |
| Choice #3                   |       |                                               |        |                   |          |
| Choice #4                   |       |                                               |        | _                 |          |

| Size Choices: | Youth Small (YS)   | Youth Medium | (YM)            | Youth Large (YL)           |
|---------------|--------------------|--------------|-----------------|----------------------------|
|               | Adult Small (S)    | Adult Medium | ` '             | Adult Large (L)            |
| Sizing        | Adult X-Large (XL) | Adult 2-XL   | (2XL) (add \$3) | Adult 3-XL (3XL) (add \$6) |