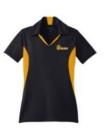

P #1 = \$25.00 Sport Tec Ladies Polo embroid sizes available= AS, AM, AL

**T #5--**Short sleeve =\$12.00 Sizes available: AS-2, AL-1, AXL-1

**T #6--**Long sleeve =\$15.00 Sizes available: YM-1, AL-1, AXL-1