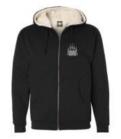

Sizes available: YS-3, YL-3,

YXL-2, AL-1

**SS #5--**\$45.00 Full Zip Hood, Sherpa Lined, emb Sizes available: A2XL

**SS #1--**\$25.00 gold or black Gildan Heavy Blend Hoodie BLACK sizes available = A2XL GOLD sizes available = YM=1