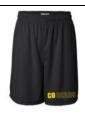

SH #1 = \$18.00 Badger shorts Black sizes available=AM-1, A2XL-1

SH #2 = \$18.00 Badger shorts Gold sizes available= YS-1, AM-1, AL-1

BC #3 = \$15.00 Available-1

Bean # 1 = \$8.00 Available-3

TD #1 = \$8.00 Toddler Tshirt Sizes available: 2T-1