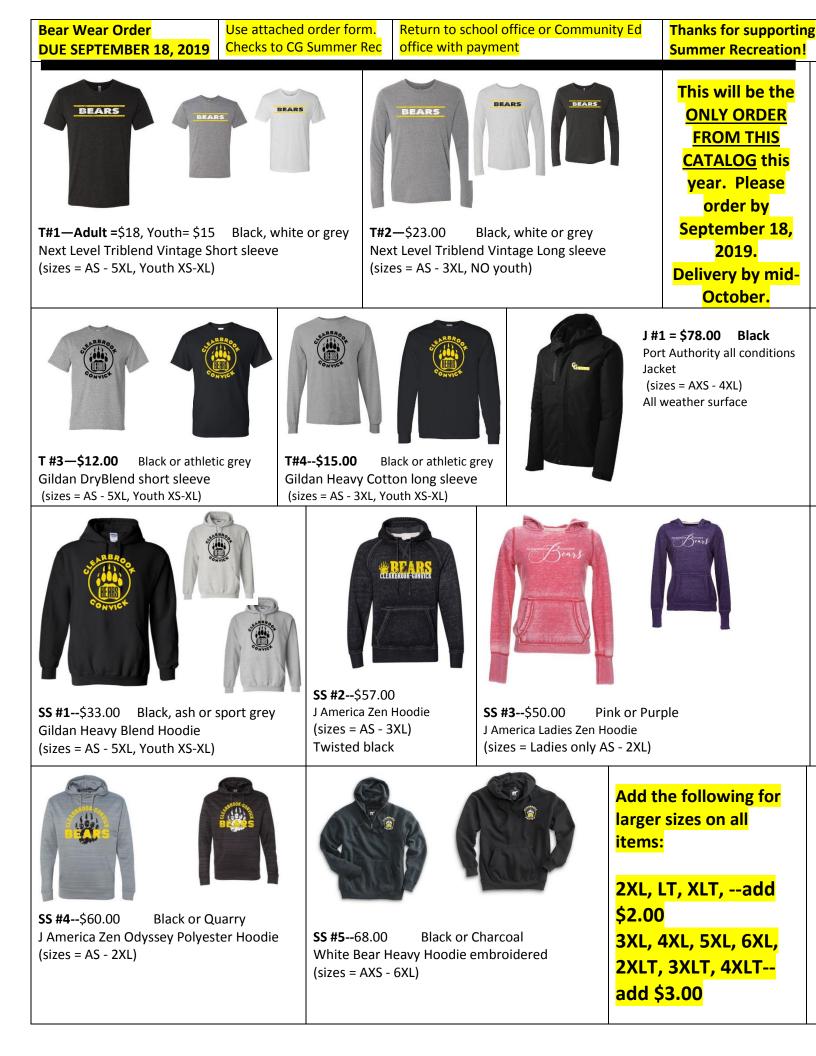

| Add the following for larger<br>sizes on all items:2XL, LT, XLT,add \$2.003XL, 4XL, 5XL, 2XLT, 3XLT, 4XLTadd \$3.00 |                                                                                                                                                                                                                                                                                             |                                                                       |                                |                                                                                                   |                                                                                                                                                    |
|---------------------------------------------------------------------------------------------------------------------|---------------------------------------------------------------------------------------------------------------------------------------------------------------------------------------------------------------------------------------------------------------------------------------------|-----------------------------------------------------------------------|--------------------------------|---------------------------------------------------------------------------------------------------|----------------------------------------------------------------------------------------------------------------------------------------------------|
| Thanks for supporting Summer Recreation                                                                             |                                                                                                                                                                                                                                                                                             |                                                                       | eturn to school<br>ith payment | office or Community Ed office                                                                     | Checks to CG Summer<br>Recreation                                                                                                                  |
| <b>CG BEARS</b><br><b>SC # 1= \$30.00</b><br>Folding Stadium<br>Chair                                               | VS #1 = \$7.00<br>COLORED STICKERS<br>ARE COMING.<br>Should have samples<br>and picture soon.<br>Sign grade vinyl<br>stickers will stick to<br>any smooth surface<br>(locker, glass,<br>vehicle, etc.).<br>Stickers can be<br>removed with heat<br>(hair dryer) and/or<br>adhesive remover. | SH #1 = \$20.0<br>Badger shorts<br>(Size: Youth X:<br>(Sizes: Adult S | S-XL)                          | BU # 1 = \$27.00<br>Gray<br>Columbia Bucket Hat<br>embroidered<br>With drawstrings (not<br>shown) | This will be the<br>ONLY ORDER<br>FROM THIS<br>CATALOG this<br>year.<br>Please order by<br>September 18,<br>2019.<br>Delivery by mid -<br>October. |
| BEARS<br>BE #1 = \$10.00<br>One size Velcro closure<br>embroidered                                                  | BC #2 = \$20.00<br>One size Velcro<br>closure embroidered<br>with FLAG                                                                                                                                                                                                                      | <b>Pom # 1 = \$20</b><br>Pom Knit, e                                  | 0.00<br>mbroidered             | Pom # 2 = \$20.00   Pom Knit, embroidered                                                         | Bean # 1 = \$10.00 Fleece beanie, embroidered                                                                                                      |
| <b>INO # 1 = \$17.00 Bla</b><br>Infant Onsie<br>Sizes: NB, 6M, 12M, 18<br>24M                                       | -CAB                                                                                                                                                                                                                                                                                        | INT # 1 = 5<br>Black or G<br>Infant Tsh<br>Sizes: 6M, 2<br>24M        | i <b>old</b><br>irt            | TD #1 = \$12.00 Black or<br>Gold<br>Toddler Tshirt<br>Size: 2T, 3T, 4T, 5/6T                      | <b>TD #3 = \$23.00 Black</b><br>Toddler Hoodie: Size:<br>2T, 4T, 5/6T                                                                              |
| See samples at volleyball<br>games and possibly football<br>games.                                                  |                                                                                                                                                                                                                                                                                             |                                                                       |                                | Thanks for supporting<br>Summer Recreation!                                                       |                                                                                                                                                    |
| Add the following for<br>larger sizes on all items:2XL, LT, XLTadd \$2.003XL, 4XL, 5XL, 2XLT, 3XLT, 4XLTadd \$3.00  |                                                                                                                                                                                                                                                                                             |                                                                       |                                |                                                                                                   |                                                                                                                                                    |